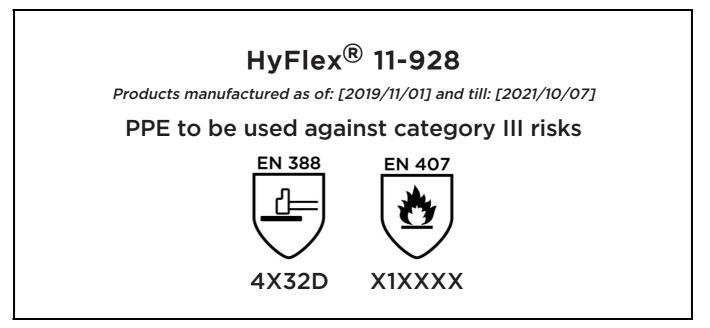

# **EU DECLARATION OF CONFORMITY**

The Manufacturer ANSELL HEALTHCARE EUROPE N.V. RIVERSIDE BUSINESS PARK, BLOCK J BOULEVARD INTERNATIONAL 55 B-1070 BRUSSELS BELGIUM

declares under his sole responsibility, that the PPE described hereafter:

is in conformity with the provisions of Regulation (EU) 2016/425 and with the standards EN 388:2016, EN 407:2004, EN 420:2003 + A1:2009 and is identical to the PPE which is subject to the EU-Type examination (Module B, Annex V of the Regulation), under certificate number 032/2018/1598, issued by the Notified Body:

Stor On

Guido Van Duren Director - Regulatory affairs Ansell

Place: Brussels Date: 2019/11/01