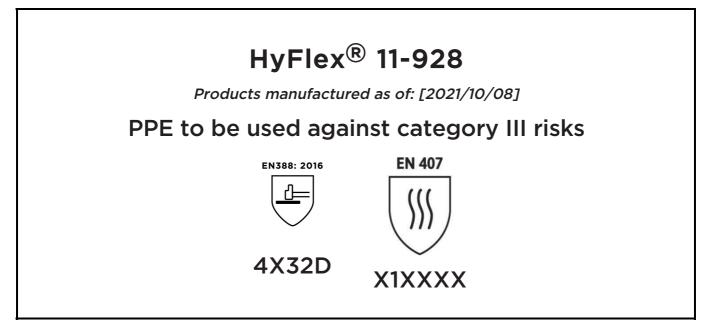

# **EU DECLARATION OF CONFORMITY**

The Manufacturer ANSELL HEALTHCARE EUROPE N.V. RIVERSIDE BUSINESS PARK, BLOCK J BOULEVARD INTERNATIONAL 55 B-1070 BRUSSELS BELGIUM

declares under his sole responsibility, that the PPE described hereafter:

is in conformity with the provisions of Regulation (EU) 2016/425 and with the standards EN 388:2016 +A1:2018, EN407:2020, EN ISO 21420:2020 and is identical to the PPE which is subject to the EU-Type examination (Module B, Annex V of the Regulation), under certificate number 032/2021/1009, issued by the Notified Body:

Stor On

Guido Van Duren Director - Regulatory affairs Ansell

Place: Brussels Date: 2021/10/08