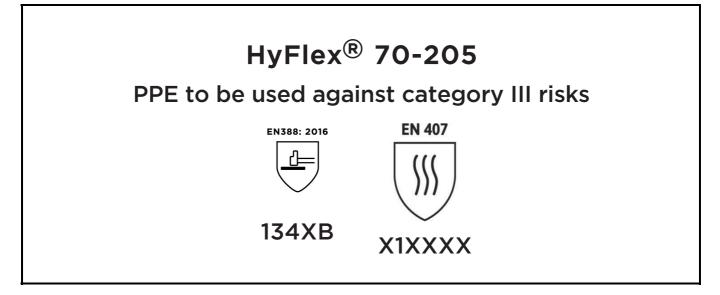

is in conformity with the provisions of Regulation 2016/425 on personal protective equipment, as amended to apply in GB, and with the standards EN 388:2016 +A1:2018, EN407:2020, EN ISO 21420:2020 and is identical to the PPE which is subject to the UK Type-examination (Module B, Annex V of the Regulation), under certificate number AB0321/22560-01/E00-00, issued by the Approved Body: