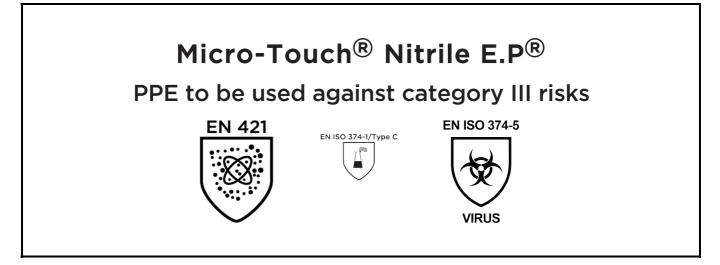

is in conformity with the provisions of Regulation 2016/425 on personal protective equipment, as amended to apply in GB, and with the standards EN 421:2010, EN ISO 21420:2020, EN ISO 374-1:2016+A1:2018, EN ISO 374-5:2016 and is identical to the PPE which is subject to the UK Type-examination (Module B, Annex V of the Regulation), under certificate number AB0321/23366-01/E00-00, issued by the Approved Body: