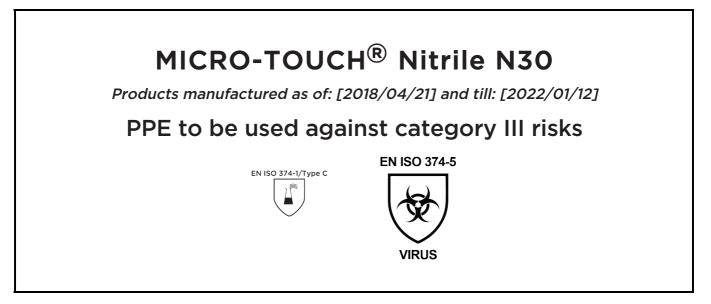

# **EU DECLARATION OF CONFORMITY**

The Manufacturer ANSELL HEALTHCARE EUROPE N.V. RIVERSIDE BUSINESS PARK, BLOCK J BOULEVARD INTERNATIONAL 55 B-1070 BRUSSELS BELGIUM

declares under his sole responsibility, that the PPE described hereafter:

is in conformity with the provisions of Regulation (EU) 2016/425 and with the standards EN 420:2003 + A1:2009, EN ISO 374-1:2016, EN ISO 374-5:2016 and is identical to the PPE which is subject to the EU-Type examination (Module B, Annex V of the Regulation), under certificate number 032/2018/0470, issued by the Notified Body:

#### CENTEXBEL (0493) TECHNOLOGIEPARK 70 B-9052 ZWIJNAARDE BELGIUM

and is subject to the procedure set out in Annex VII (Module C2) of the Regulation under the supervision of the Notified Body:

CENTEXBEL (0493) TECHNOLOGIEPARK 70 B-9052 ZWIJNAARDE BELGIUM

Riter On

Guido Van Duren Director - Regulatory affairs Ansell

Place: Brussels Date: 2018/04/21