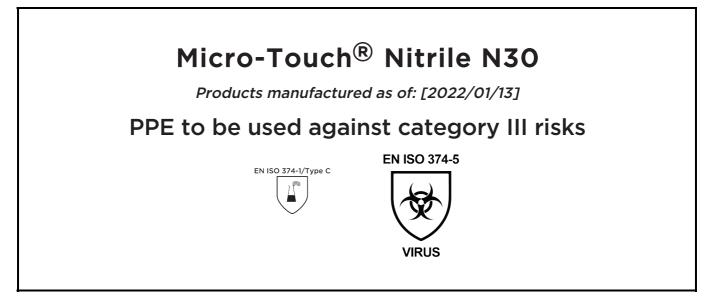

# **EU DECLARATION OF CONFORMITY**

The Manufacturer ANSELL HEALTHCARE EUROPE N.V. RIVERSIDE BUSINESS PARK, BLOCK J BOULEVARD INTERNATIONAL 55 B-1070 BRUSSELS BELGIUM

declares under his sole responsibility, that the PPE described hereafter:

is in conformity with the provisions of Regulation (EU) 2016/425 and with the standards EN ISO 21420:2020, EN ISO 374-1:2016, EN ISO 374-5:2016 and is identical to the PPE which is subject to the EU-Type examination (Module B, Annex V of the Regulation), under certificate number 032/2022/0032, issued by the Notified Body:

#### CENTEXBEL (0493) TECHNOLOGIEPARK 70 B-9052 ZWIJNAARDE BELGIUM

and is subject to the procedure set out in Annex VII (Module C2) of the Regulation under the supervision of the Notified Body:

CENTEXBEL (0493) TECHNOLOGIEPARK 70 B-9052 ZWIJNAARDE BELGIUM

Stor O

Guido Van Duren Director - Regulatory affairs Ansell

Place: Brussels Date: 2022/01/13