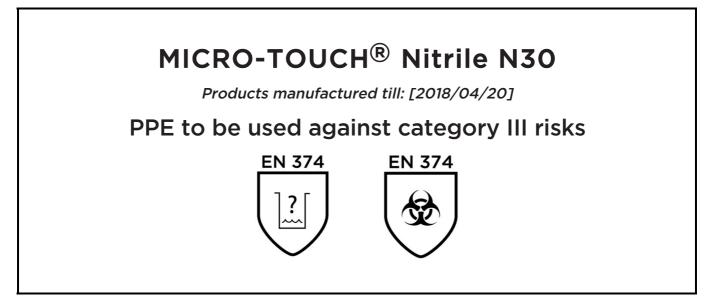

### **EU DECLARATION OF CONFORMITY**

The Manufacturer ANSELL HEALTHCARE EUROPE N.V. RIVERSIDE BUSINESS PARK, BLOCK J BOULEVARD INTERNATIONAL 55 B-1070 BRUSSELS BELGIUM

declares under his sole responsibility, that the PPE described hereafter:

is in conformity with the provisions of Regulation (EU) 2016/425 and with the standards EN 374:2003, EN 420:2003 + A1:2009 and is identical to the PPE which is subject to the EC Type examination; under certificate number 032/2017/0360 issued by the Notified Body:

### CENTEXBEL (0493) TECHNOLOGIEPARK 70 B-9052 ZWIJNAARDE BELGIUM

and is subject to the procedure set out in Annex VII (Module C2) of the Regulation under the supervision of the Notified Body:

CENTEXBEL (0493) TECHNOLOGIEPARK 70 B-9052 ZWIJNAARDE BELGIUM

Sto On

Guido Van Duren Director - Regulatory affairs Ansell

Place: Brussels Date: 2017/03/28