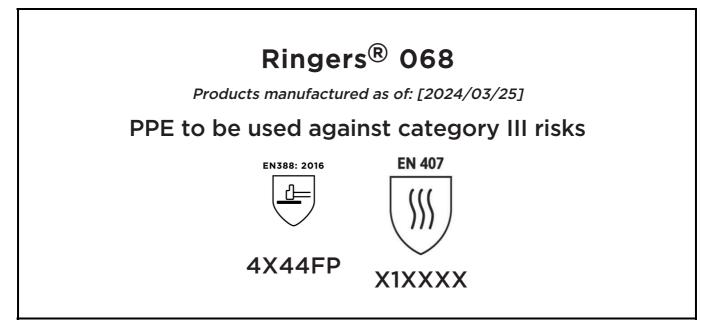

## **UK DECLARATION OF CONFORMITY**

The Manufacturer ANSELL HEALTHCARE EUROPE N.V. RIVERSIDE BUSINESS PARK, BLOCK J BOULEVARD INTERNATIONAL 55 B-1070 BRUSSELS BELGIUM

declares under his sole responsibility, that the PPE described hereafter:

is in conformity with the provisions of Regulation 2016/425 on personal protective equipment, as amended to apply in GB, and with the standards EN ISO 21420:2020, EN 388:2016 +A1:2018, EN407:2020 and is identical to the PPE which is subject to the UK Type-examination (Module B, Annex V of the Regulation), under certificate number AB0321/22511-02/E00-00, issued by the Approved Body:

SATRA TECHNOLOGY CENTRE WYNDHAM WAY, TELFORD WAY, KETTERING, NORTHAMPTONSHIRE, NN16 8SD, UNITED KINGDOM

and is subject to the conformity assessment procedure set out in Annex VII (Module C2) of the Regulation under the surveillance of the Approved Body:

## CENTEXBEL (0493) TECHNOLOGIEPARK 70 B-9052 ZWIJNAARDE BELGIUM

Sto On

Guido Van Duren Director - Regulatory affairs Ansell

Place: Brussels Date: 2024/03/25