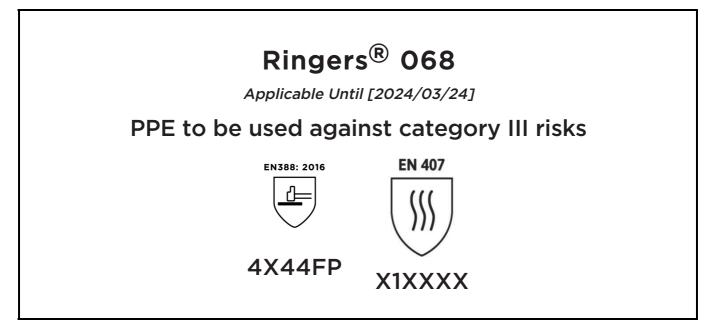

## **UK DECLARATION OF CONFORMITY**

The Manufacturer ANSELL HEALTHCARE EUROPE N.V. RIVERSIDE BUSINESS PARK, BLOCK J BOULEVARD INTERNATIONAL 55 B-1070 BRUSSELS BELGIUM

declares under his sole responsibility, that the PPE described hereafter:

is in conformity with the provisions of Regulation 2016/425 on personal protective equipment, as amended to apply in GB, and with the standards EN 388:2016 +A1:2018, EN407:2020, EN ISO 21420:2020 and is identical to the PPE which is subject to the UK Type-examination (Module B, Annex V of the Regulation), under certificate number AB0321/22511-01/E00-00, issued by the Approved Body:

SATRA TECHNOLOGY CENTRE WYNDHAM WAY, TELFORD WAY, KETTERING, NORTHAMPTONSHIRE, NN16 8SD, UNITED KINGDOM

and is subject to the conformity assessment procedure set out in Annex VII (Module C2) of the Regulation under the surveillance of the Approved Body:

SATRA TECHNOLOGY CENTRE WYNDHAM WAY, TELFORD WAY, KETTERING, NORTHAMPTONSHIRE, NN16 8SD, UNITED KINGDOM

Stor On

Guido Van Duren Director - Regulatory affairs Ansell

Place: Brussels Date: 2022/10/05