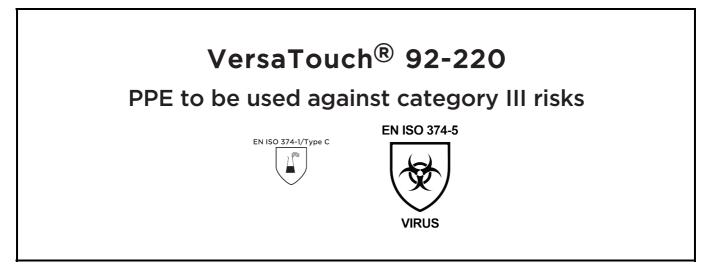

is in conformity with the provisions of Regulation 2016/425 on personal protective equipment, as amended to apply in GB, and with the standards EN ISO 21420:2020, EN ISO 374-1:2016, EN ISO 374-5:2016 and is identical to the PPE which is subject to the UK Type-examination (Module B, Annex V of the Regulation), under certificate number AB0321/23625-01/E00-00, issued by the Approved Body: