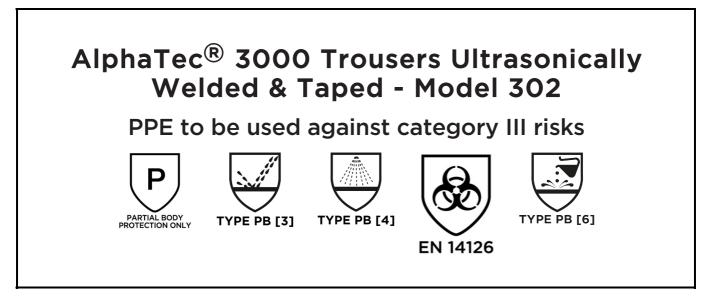

## **UK DECLARATION OF CONFORMITY**

The Manufacturer ANSELL (U.K.) LIMITED BUILDING C, WILLERBY HILL BUSINESS PARK WILLERBY, HULL UNITED KINGDOM, HU10 6FE

declares under his sole responsibility, that the PPE described hereafter:

is in conformity with the provisions of Regulation 2016/425 on personal protective equipment as amended to apply in GB, and with the standardsPartial Body Protection Only, EN 14605:2005 + A1:2009, EN 14126:2003, EN ISO 13688:2013, EN 13034:2005 + A1:2009 and is identical to the PPE which is subject to the UK Type-examination (Module B, Annex V of the Regulation), under certificate number 0120/PPE/230578 issued by the Approved Body: