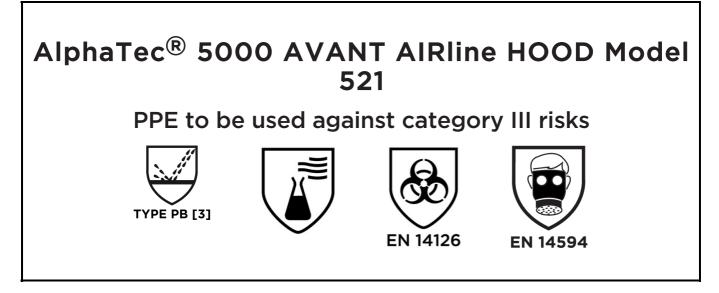

is in conformity with the provisions of Regulation (EU) 2016/425 and with the standards EN 14605:2005 + A1:2009, , EN 14126:2003, EN 14594:2018 and is identical to the PPE which is subject to the EU Type Examination; under certificate number CE 753231 issued by the Notified Body: