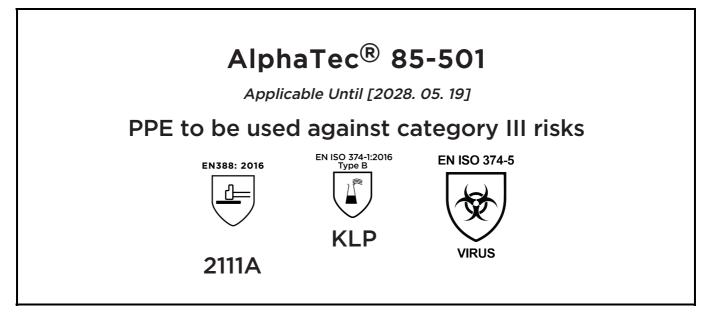

is in conformity with the provisions of Regulation 2016/425 on personal protective equipment, as amended to apply in GB, and with the standards EN 388:2016 +A1:2018, EN ISO 21420:2020, EN ISO 374-1:2016, EN ISO 374-5:2016 and is identical to the PPE which is subject to the UK Type-examination (Module B, Annex V of the Regulation), under certificate number AB0321/24204-01/E00-00, issued by the Approved Body: