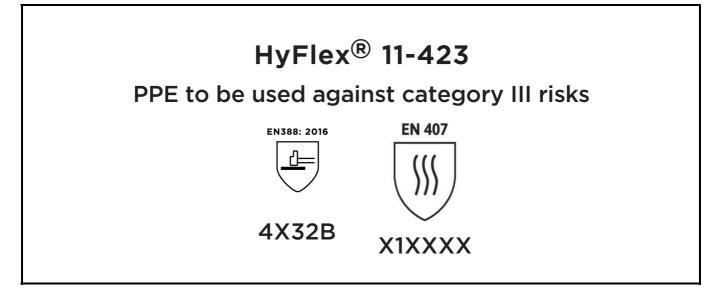

is in conformity with the provisions of Regulation 2016/425 on personal protective equipment, as amended to apply in GB, and with the standards EN 388:2016 +A1:2018, EN407:2020, EN ISO 21420:2020 and is identical to the PPE which is subject to the UK Type-examination (Module B, Annex V of the Regulation), under certificate number AB0321/24643-01/E00-00, issued by the Approved Body: