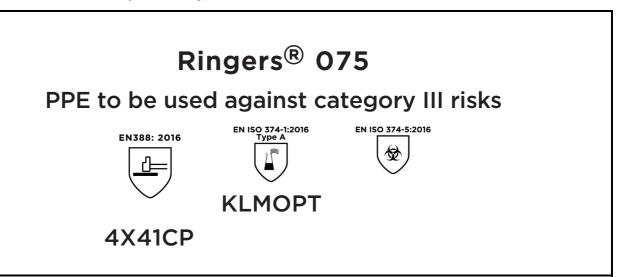

is in conformity with the provisions of Regulation 2016/425 on personal protective equipment, as amended to apply in GB, and with the standards EN 388:2016 +A1:2018, EN ISO 21420:2020, EN ISO 374-1:2016, EN ISO 374-5:2016 and is identical to the PPE which is subject to the UK Type-examination (Module B, Annex V of the Regulation), under certificate number ABO321/23122-01/EOO-OO, issued by the Approved Body: