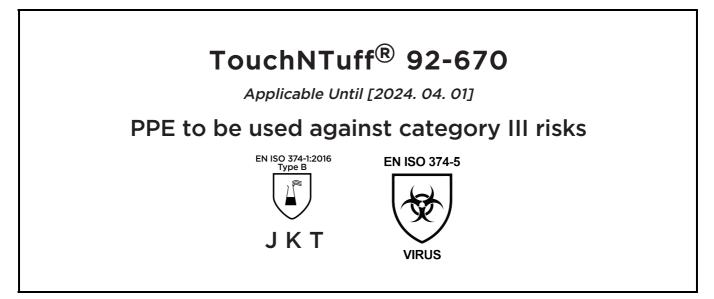

## **UK DECLARATION OF CONFORMITY**

The Manufacturer ANSELL HEALTHCARE EUROPE N.V. RIVERSIDE BUSINESS PARK, BLOCK J BOULEVARD INTERNATIONAL 55 B-1070 BRUSSELS BELGIUM

declares under his sole responsibility, that the PPE described hereafter:

is in conformity with the provisions of Regulation 2016/425 on personal protective equipment, as amended to apply in GB, and with the standards EN ISO 21420:2020, EN ISO 374-1:2016, EN ISO 374-5:2016 and is identical to the PPE which is subject to the UK Type-examination (Module B, Annex V of the Regulation), under certificate number AB0321/23958-01/E00-00, issued by the Approved Body:

## SATRA TECHNOLOGY CENTRE WYNDHAM WAY, TELFORD WAY, KETTERING, NORTHAMPTONSHIRE, NN16 8SD, UNITED KINGDOM

and is subject to the conformity assessment procedure set in out in Annex VIII (Module D) of the Regulation under the surveillance of the Approved Body:

SATRA TECHNOLOGY CENTRE WYNDHAM WAY, TELFORD WAY, KETTERING, NORTHAMPTONSHIRE, NN16 8SD, UNITED KINGDOM

Stor On

Guido Van Duren Director - Regulatory affairs Ansell

Place: Brussels Date: 2023. 04. 04