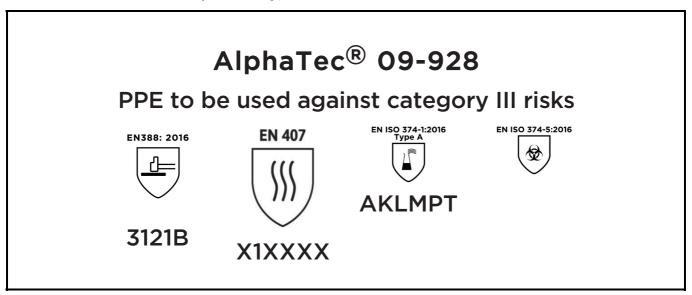

is in conformity with the provisions of Regulation 2016/425 on personal protective equipment, as amended to apply in GB, and with the standards EN 388:2016 +A1:2018, EN407:2020, EN ISO 21420:2020, EN ISO 374-1:2016, EN ISO 374-5:2016 and is identical to the PPE which is subject to the UK Type-examination (Module B, Annex V of the Regulation), under certificate number AB0321/23433-01/E00-00, issued by the Approved Body: