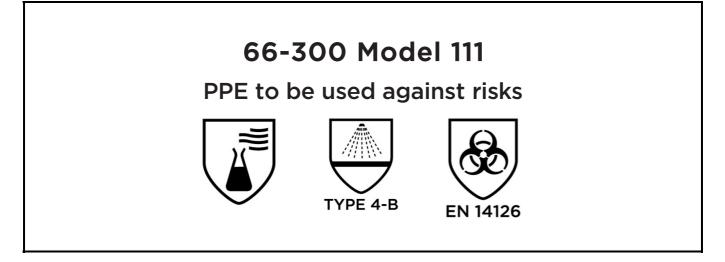

## **UK DECLARATION OF CONFORMITY**

The Manufacturer ANSELL PROTECTIVE SOLUTIONS AB HYLLIE STATIONSTORG 31 215 32 MALMÖ SWEDEN

declares under his sole responsibility, that the PPE described hereafter:

is in conformity with the provisions of Regulation 2016/425 on personal protective equipment as amended to apply in GB, and with the standards, EN 14605:2005 + A1:2009, EN 14126:2003 and is identical to the PPE which is subject to the UK Type-examination (Module B, Annex V of the Regulation), under certificate number XXXXX issued by the Approved Body: