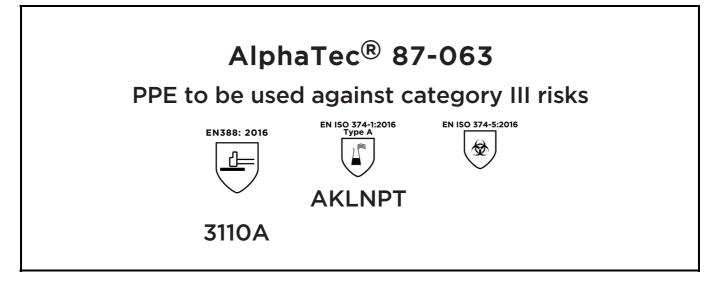

is in conformity with the provisions of Regulation 2016/425 on personal protective equipment, as amended to apply in GB, and with the standards EN 388:2016 +A1:2018, EN ISO 21420:2020, EN ISO 374-1:2016, EN ISO 374-5:2016 and is identical to the PPE which is subject to the UK Type-examination (Module B, Annex V of the Regulation), under certificate number AB0321/22552-01/E00-00, issued by the Approved Body: