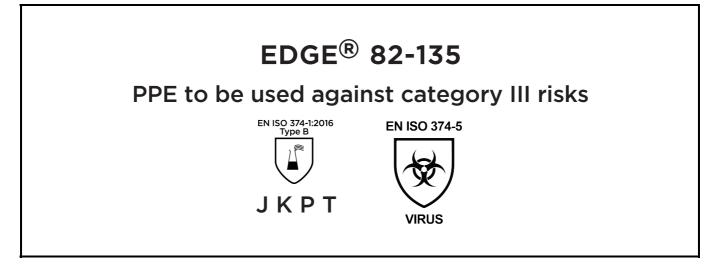

is in conformity with the provisions of Regulation 2016/425 on personal protective equipment, as amended to apply in GB, and with the standards EN ISO 21420:2020, EN ISO 374-1:2016, EN ISO 374-5:2016 and is identical to the PPE which is subject to the UK Type-examination (Module B, Annex V of the Regulation), under certificate number AB0321/22810-01/E00-00, issued by the Approved Body: