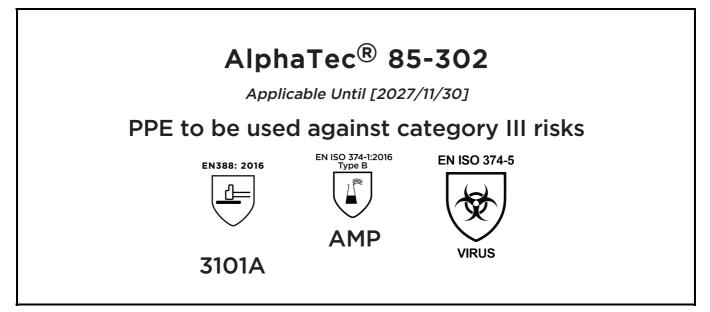

## **UK DECLARATION OF CONFORMITY**

The Manufacturer ANSELL HEALTHCARE EUROPE N.V. RIVERSIDE BUSINESS PARK, BLOCK J BOULEVARD INTERNATIONAL 55 B-1070 BRUSSELS BELGIUM

declares under his sole responsibility, that the PPE described hereafter:



is in conformity with the provisions of Regulation 2016/425 on personal protective equipment, as amended to apply in GB, and with the standards EN 388:2016 +A1:2018, EN ISO 21420:2020, EN ISO 374-1:2016, EN ISO 374-5:2016 and is identical to the PPE which is subject to the UK Type-examination (Module B, Annex V of the Regulation), under certificate number AB0321/23004-01/E00-00, issued by the Approved Body:

SATRA TECHNOLOGY CENTRE WYNDHAM WAY, TELFORD WAY, KETTERING, NORTHAMPTONSHIRE, NN16 8SD, UNITED KINGDOM

and is subject to the conformity assessment procedure set out in Annex VII (Module C2) of the Regulation under the surveillance of the Approved Body:

SATRA TECHNOLOGY CENTRE WYNDHAM WAY, TELFORD WAY, KETTERING, NORTHAMPTONSHIRE, NN16 8SD, UNITED KINGDOM

Stor On

Guido Van Duren