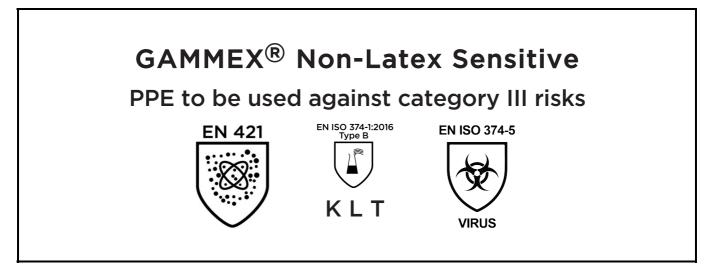

is in conformity with the provisions of Regulation 2016/425 on personal protective equipment, as amended to apply in GB, and with the standards EN 421:2010, EN ISO 21420:2020, EN ISO 374-1:2016, EN ISO 374-5:2016 and is identical to the PPE which is subject to the UK Type-examination (Module B, Annex V of the Regulation), under certificate number AB0321/22607-01/E00-00, issued by the Approved Body: