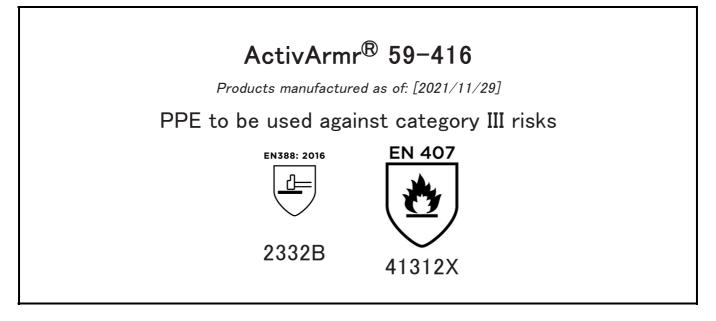

is in conformity with the provisions of Regulation (EU) 2016/425 and with the standards EN 388:2016 +A1:2018, EN ISO 21420:2020, EN407:2020 and is identical to the PPE which is subject to the EU-Type examination (Module B, Annex V of the Regulation), under certificate number 032/2021/1271, issued by the Notified Body:

Guido Van Duren Director - Regulatory affairs Ansell

Place: Brussels Date: 2021/11/29