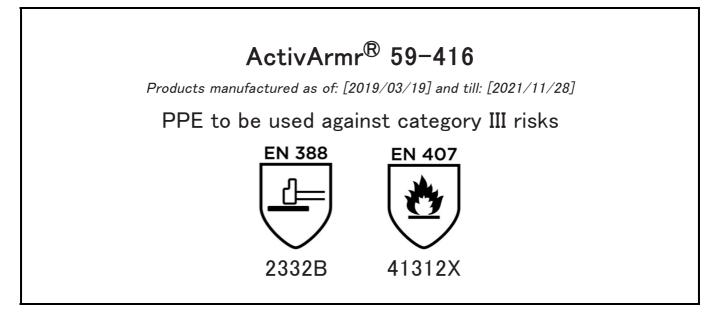

is in conformity with the provisions of Regulation (EU) 2016/425 and with the standards EN 388:2016, EN 407:2004, EN 420:2003 + A1:2009 and is identical to the PPE which is subject to the EU-Type examination (Module B, Annex V of the Regulation), under certificate number 032/2019/0471, issued by the Notified Body:

Guido Van Duren Director - Regulatory affairs Ansell

Place: Brussels Date: 2019/03/19