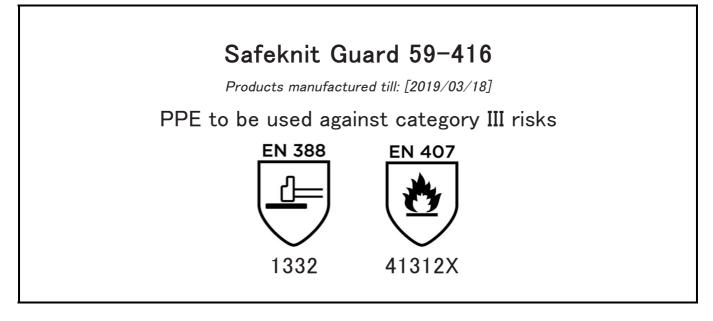

is in conformity with the provisions of Regulation (EU) 2016/425 and with the standards EN 388:2003, EN 407:2004, EN 420:2003 + A1:2009 and is identical to the PPE which is subject to the EC Type examination; under certificate number 03210033 issued by the Notified Body:

Guido Van Duren Director - Regulatory affairs Ansell

Place: Brussels Date: 2010/01/29