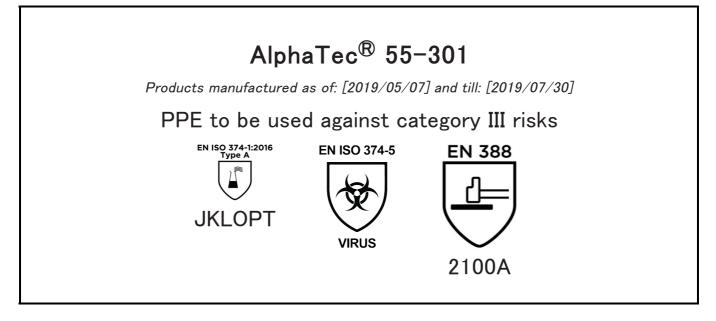

declares under his sole responsibility, that the PPE described hereafter:

is in conformity with the provisions of Regulation (EU) 2016/425 and with the standards EN ISO 374-1:2016, EN ISO 374-5:2016, EN 388:2016, EN 420:2003 + A1:2009 and is identical to the PPE which is subject to the EU-Type examination (Module B, Annex V of the Regulation), under certificate number 032/2019/0842, issued by the Notified Body:

### CENTEXBEL (0493) TECHNOLOGIEPARK 70 B-9052 ZWIJNAARDE BELGIUM

and is subject to the procedure set out in Annex VIII (Module D) of the Regulation under the supervision of the Notified Body:

BSI (0086) KITEMARK COURT DAVY AVENUE KNOWLHILL MILTON KEYNES MK5 8PP UNITED KINGDOM

Guido Van Duren Director - Regulatory affairs Ansell

Place: Brussels Date: 2019/05/07

The Manufacturer ANSELL HEALTHCARE EUROPE N.V. RIVERSIDE BUSINESS PARK, BLOCK J BOULEVARD INTERNATIONAL 55 B-1070 BRUSSELS BELGIUM