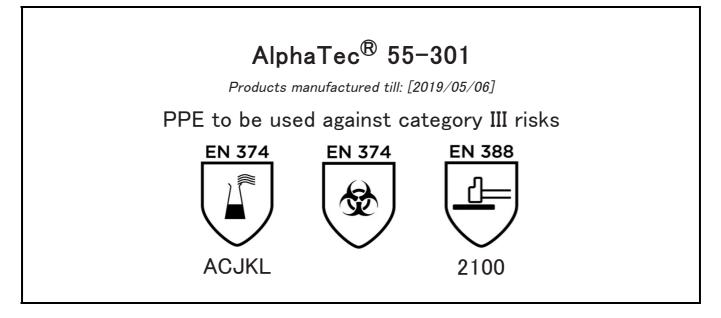

declares under his sole responsibility, that the PPE described hereafter:

is in conformity with the provisions of Regulation (EU) 2016/425 and with the standards EN 374:2003, , EN 388:2003, EN 420:2003 + A1:2009 and is identical to the PPE which is subject to the EC Type examination; under certificate number 03213892 issued by the Notified Body:

#### CENTEXBEL (0493) TECHNOLOGIEPARK 70 B-9052 ZWIJNAARDE BELGIUM

and is subject to the procedure set out in Annex VIII (Module D) of the Regulation under the supervision of the Notified Body:

BSI (0086) KITEMARK COURT DAVY AVENUE KNOWLHILL MILTON KEYNES MK5 8PP UNITED KINGDOM

Guido Van Duren Director - Regulatory affairs Ansell

Place: Brussels Date: 2013/12/12