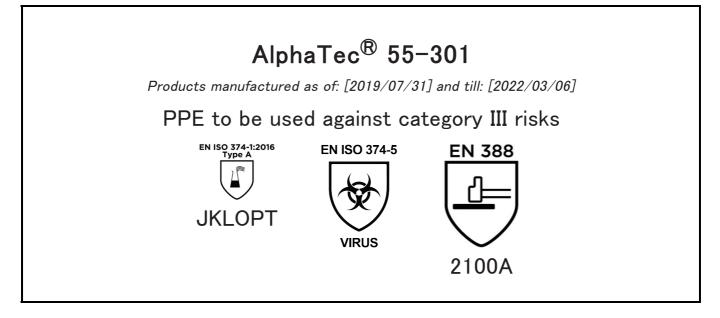

declares under his sole responsibility, that the PPE described hereafter:

is in conformity with the provisions of Regulation (EU) 2016/425 and with the standards EN ISO 374-1:2016, EN ISO 374-5:2016, EN 388:2016, EN 420:2003 + A1:2009 and is identical to the PPE which is subject to the EU-Type examination (Module B, Annex V of the Regulation), under certificate number 032/2019/0842, issued by the Notified Body:

#### CENTEXBEL (0493) TECHNOLOGIEPARK 70 B-9052 ZWIJNAARDE BELGIUM

and is subject to the procedure set out in Annex VIII (Module D) of the Regulation under the supervision of the Notified Body:

CENTEXBEL (0493) TECHNOLOGIEPARK 70 B-9052 ZWIJNAARDE BELGIUM

Guido Van Duren Director - Regulatory affairs Ansell

Place: Brussels Date: 2019/07/30

The Manufacturer ANSELL HEALTHCARE EUROPE N.V. RIVERSIDE BUSINESS PARK, BLOCK J BOULEVARD INTERNATIONAL 55 B-1070 BRUSSELS BELGIUM