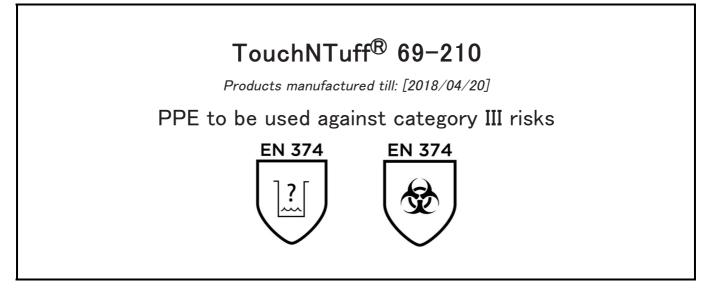

is in conformity with the provisions of Regulation (EU) 2016/425 and with the standards EN 420:2003 + A1:2009, EN 374:2003, and is identical to the PPE which is subject to the EC Type examination; under certificate number 032/2014/0031 issued by the Notified Body:

#### CENTEXBEL (0493) TECHNOLOGIEPARK 70 B-9052 ZWIJNAARDE BELGIUM

and is subject to the procedure set out in Annex VII (Module C2) of the Regulation under the supervision of the Notified Body:

CENTEXBEL (0493) TECHNOLOGIEPARK 70 B-9052 ZWIJNAARDE BELGIUM