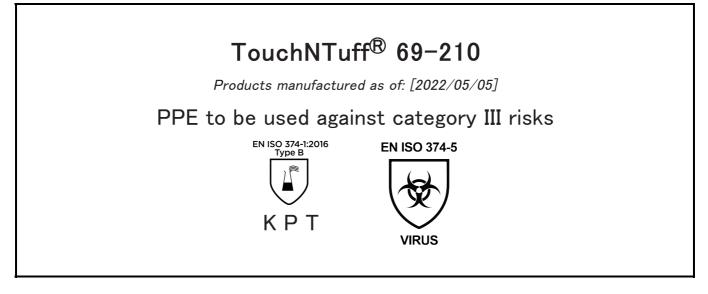

is in conformity with the provisions of Regulation (EU) 2016/425 and with the standards EN ISO 21420:2020, EN ISO 374-1:2016, EN ISO 374-5:2016 and is identical to the PPE which is subject to the EU-Type examination (Module B, Annex V of the Regulation), under certificate number 032/2022/0563, issued by the Notified Body:

### CENTEXBEL (0493) TECHNOLOGIEPARK 70 B-9052 ZWIJNAARDE BELGIUM

and is subject to the procedure set out in Annex VII (Module C2) of the Regulation under the supervision of the Notified Body:

CENTEXBEL (0493) TECHNOLOGIEPARK 70 B-9052 ZWIJNAARDE BELGIUM