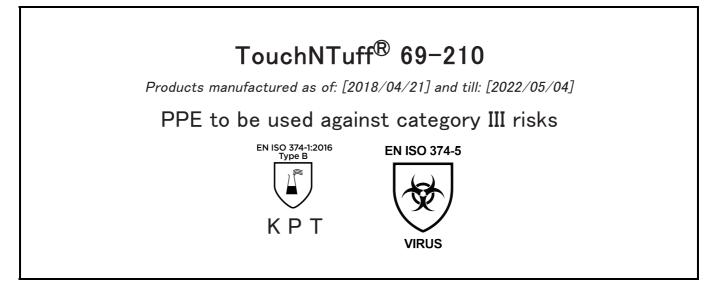

is in conformity with the provisions of Regulation (EU) 2016/425 and with the standards EN ISO 374-1:2016 Type B, EN 420:2003 + A1:2009, EN ISO 374-5:2016 and is identical to the PPE which is subject to the EU-Type examination (Module B, Annex V of the Regulation), under certificate number 032/2018/0261, issued by the Notified Body:

### CENTEXBEL (0493) TECHNOLOGIEPARK 70 B-9052 ZWIJNAARDE BELGIUM

and is subject to the procedure set out in Annex VII (Module C2) of the Regulation under the supervision of the Notified Body:

CENTEXBEL (0493) TECHNOLOGIEPARK 70 B-9052 ZWIJNAARDE BELGIUM