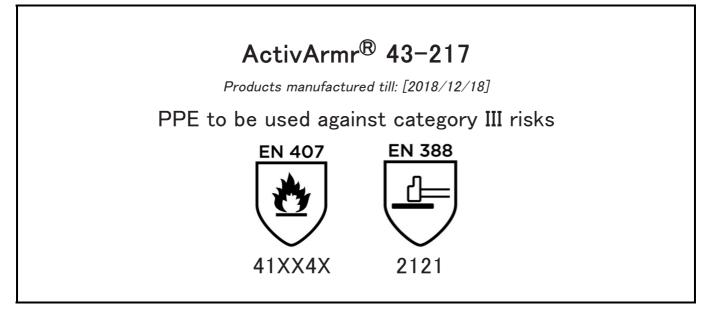

is in conformity with the provisions of Regulation (EU) 2016/425 and with the standards EN 407:2004, EN 388:2003, EN 420:2003 + A1:2009, EN 12477:2001 + A1:2005 and is identical to the PPE which is subject to the EC Type examination; under certificate number 032/2016/0639 issued by the Notified Body: