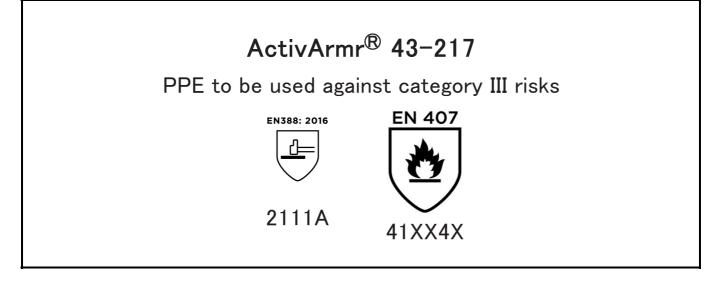

is in conformity with the provisions of Regulation (EU) 2016/425 and with the standards EN 12477:2001 + A1:2005, EN 388:2016 +A1:2018, EN407:2020, EN ISO 21420:2020 and is identical to the PPE which is subject to the EU-Type examination (Module B, Annex V of the Regulation), under certificate number 032/2023/0496, issued by the Notified Body: