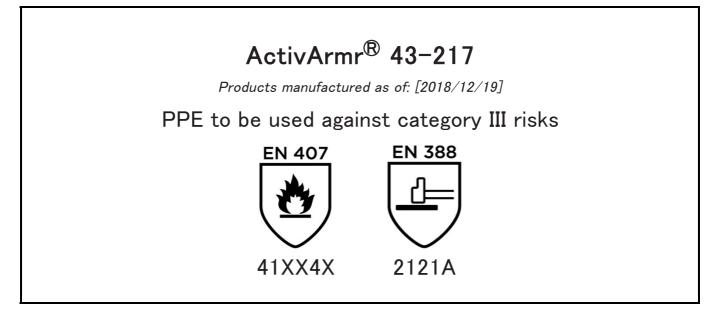

is in conformity with the provisions of Regulation (EU) 2016/425 and with the standards EN 407:2004, EN 388:2016, EN 420:2003 + A1:2009, EN 12477:2001 + A1:2005 and is identical to the PPE which is subject to the EU-Type examination (Module B, Annex V of the Regulation), under certificate number 032/2018/2164, issued by the Notified Body:

Guido Van Duren Director - Regulatory affairs Ansell

Place: Brussels Date: 2018/12/19