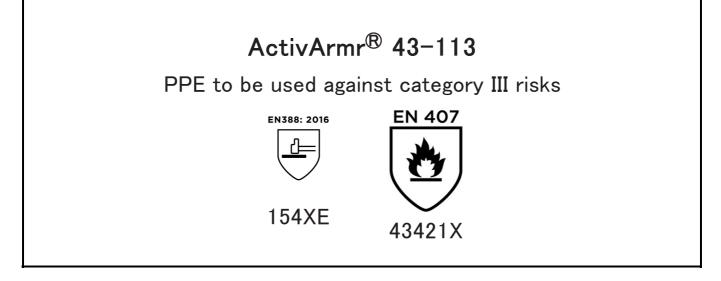

is in conformity with the provisions of Regulation 2016/425 on personal protective equipment, as amended to apply in GB, and with the standards EN 388:2016 +A1:2018, EN ISO 21420:2020, EN407:2020 and is identical to the PPE which is subject to the UK Type-examination (Module B, Annex V of the Regulation), under certificate number AB0321/22650-01/E00-00, issued by the Approved Body: