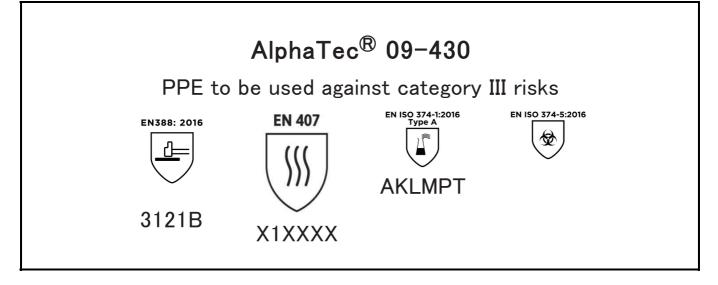

is in conformity with the provisions of Regulation 2016/425 on personal protective equipment, as amended to apply in GB, and with the standards EN 388:2016 +A1:2018, EN407:2020, EN ISO 21420:2020, EN ISO 374-1:2016, EN ISO 374-5:2016 and is identical to the PPE which is subject to the UK Type-examination (Module B, Annex V of the Regulation), under certificate number AB0321/23433-01/E00-00, issued by the Approved Body: