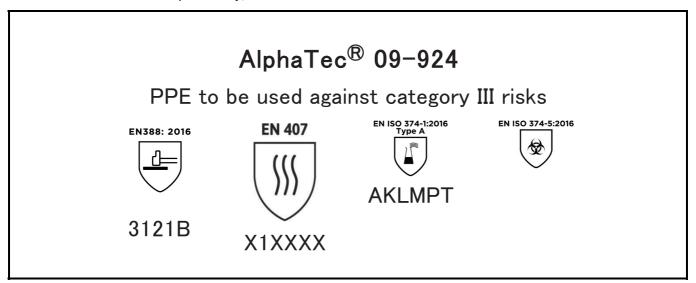

is in conformity with the provisions of Regulation 2016/425 on personal protective equipment, as amended to apply in GB, and with the standards EN 388:2016 +A1:2018, EN407:2020 , EN ISO 21420:2020, EN ISO 374-1:2016, EN ISO 374-5:2016 and is identical to the PPE which is subject to the UK Type-examination (Module B, Annex V of the Regulation), under certificate number AB0321/23433-01/E00-00, issued by the Approved Body: