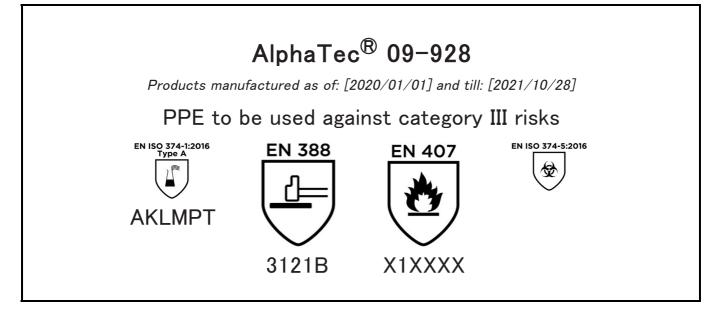

declares under his sole responsibility, that the PPE described hereafter:

is in conformity with the provisions of Regulation (EU) 2016/425 and with the standards EN ISO 374-1:2016, EN 388:2016, EN 407:2004, EN 420:2003 + A1:2009, EN ISO 374-5:2016 and is identical to the PPE which is subject to the EU-Type examination (Module B, Annex V of the Regulation), under certificate number 032/2019/0149, issued by the Notified Body:

### CENTEXBEL (0493) TECHNOLOGIEPARK 70 B-9052 ZWIJNAARDE BELGIUM

and is subject to the procedure set out in Annex VIII (Module D) of the Regulation under the supervision of the Notified Body:

CENTEXBEL (0493) TECHNOLOGIEPARK 70 B-9052 ZWIJNAARDE BELGIUM

Guido Van Duren Director - Regulatory affairs Ansell

Place: Brussels Date: 2020/01/01

The Manufacturer ANSELL HEALTHCARE EUROPE N.V. RIVERSIDE BUSINESS PARK, BLOCK J BOULEVARD INTERNATIONAL 55 B-1070 BRUSSELS BELGIUM