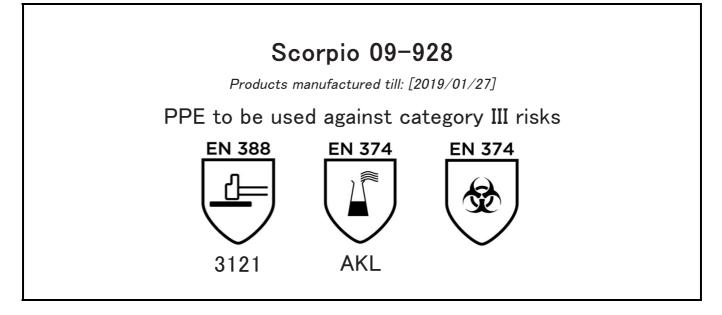

declares under his sole responsibility, that the PPE described hereafter:

is in conformity with the provisions of Regulation (EU) 2016/425 and with the standards EN ISO 374-1:2016, EN 388:2016, EN 407:2004, EN 420:2003 + A1:2009, EN ISO 374-5:2016 and is identical to the PPE which is subject to the EU-Type examination (Module B, Annex V of the Regulation), under certificate number 032/2019/0149, issued by the Notified Body:

### CENTEXBEL (0493) TECHNOLOGIEPARK 70 B-9052 ZWIJNAARDE BELGIUM

and is subject to the procedure set out in Annex VIII (Module D) of the Regulation under the supervision of the Notified Body:

BSI (0086) KITEMARK COURT DAVY AVENUE KNOWLHILL MILTON KEYNES MK5 8PP UNITED KINGDOM

Guido Van Duren Director - Regulatory affairs Ansell

Place: Brussels Date: 2019/01/28

The Manufacturer ANSELL HEALTHCARE EUROPE N.V. RIVERSIDE BUSINESS PARK, BLOCK J BOULEVARD INTERNATIONAL 55 B-1070 BRUSSELS BELGIUM