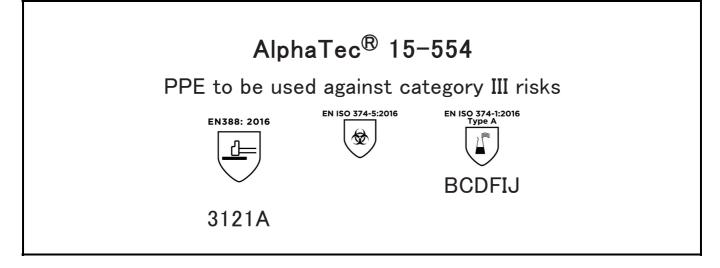

is in conformity with the provisions of Regulation 2016/425 on personal protective equipment, as amended to apply in GB, and with the standards EN 388:2016 +A1:2018, EN ISO 21420:2020, EN ISO 374-5:2016, EN ISO 374-1:2016 and is identical to the PPE which is subject to the UK Type-examination (Module B, Annex V of the Regulation), under certificate number AB0321/23959-01/E00-00, issued by the Approved Body: