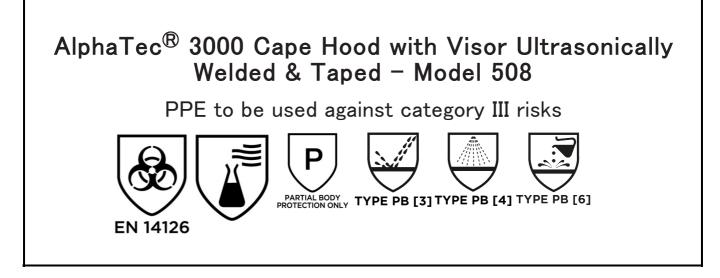

is in conformity with the provisions of Regulation 2016/425 on personal protective equipment as amended to apply in GB, and with the standardsEN 14126:2003, EN ISO 13688:2013, , Partial Body Protection Only, EN 14605:2005 + A1:2009, EN 13034:2005 + A1:2009 and is identical to the PPE which is subject to the UK Type-examination (Module B, Annex V of the Regulation), under certificate number 0120/PPE/230578 issued by the Approved Body: