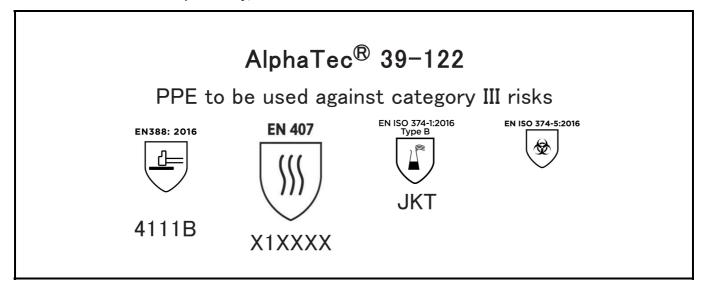

is in conformity with the provisions of Regulation 2016/425 on personal protective equipment, as amended to apply in GB, and with the standards EN 388:2016 +A1:2018, EN407:2020 , EN ISO 21420:2020, EN ISO 374-1:2016, EN ISO 374-5:2016 and is identical to the PPE which is subject to the UK Type-examination (Module B, Annex V of the Regulation), under certificate number AB0321/22580-01/E00-00, issued by the Approved Body: