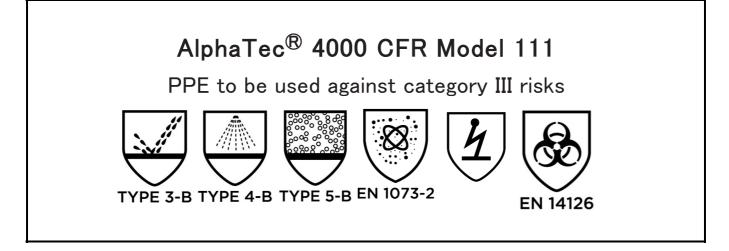

is in conformity with the provisions of Regulation (EU) 2016/425 and with the standards EN 14605:2005 + A1:2009, EN ISO 13982-1:2004 + A1:2010, EN ISO 13688:2013, EN 1073-2:2002, EN 1149-5:2018, EN 14126:2003 and is identical to the PPE which is subject to the EU Type Examination; under certificate number FI20/965498 issued by the Notified Body: