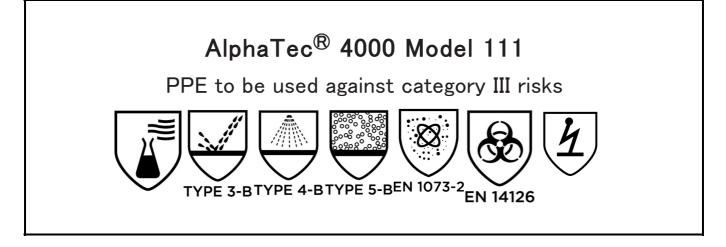

is in conformity with the provisions of Regulation 2016/425 on personal protective equipment as amended to apply in GB, and with the standards, EN 14605:2005 + A1:2009, EN ISO 13982-1:2004 + A1:2010, EN 1073-2:2002, EN 14126:2003, EN 1149-5:2018 (with exception for resistance to ignition not tested) and is identical to the PPE which is subject to the UK Type-examination (Module B, Annex V of the Regulation), under certificate number 0120/PPE/220497, issued by the Approved Body: