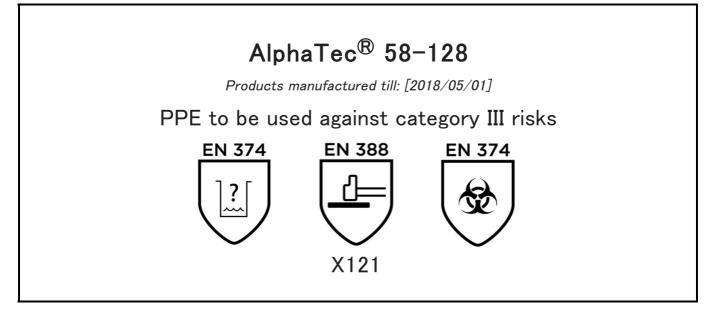

## **EU DECLARATION OF CONFORMITY**

The Manufacturer ANSELL HEALTHCARE EUROPE N.V. RIVERSIDE BUSINESS PARK, BLOCK J BOULEVARD INTERNATIONAL 55 B-1070 BRUSSELS BELGIUM

declares under his sole responsibility, that the PPE described hereafter:

is in conformity with the provisions of Regulation (EU) 2016/425 and with the standards EN 374:2003, EN 388:2003, EN 420:2003 + A1:2009, and is identical to the PPE which is subject to the EC Type examination; under certificate number 032/2015/0115 issued by the Notified Body:

#### CENTEXBEL (0493) TECHNOLOGIEPARK 70 B-9052 ZWIJNAARDE BELGIUM

and is subject to the procedure set out in Annex VII (Module C2) of the Regulation under the supervision of the Notified Body:

CENTEXBEL (0493) TECHNOLOGIEPARK 70 B-9052 ZWIJNAARDE BELGIUM

Guido Van Duren Director - Regulatory affairs Ansell

Place: Brussels Date: 2015/01/28