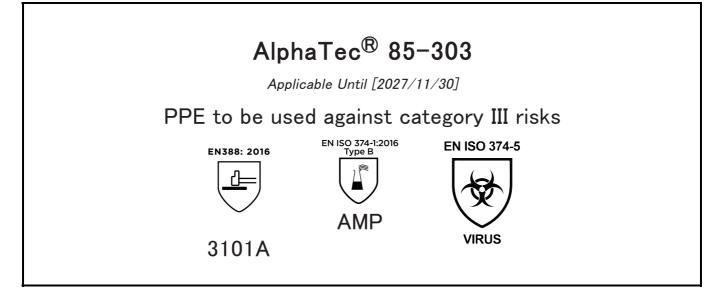

is in conformity with the provisions of Regulation 2016/425 on personal protective equipment, as amended to apply in GB, and with the standards EN 388:2016 +A1:2018, EN ISO 21420:2020, EN ISO 374-1:2016, EN ISO 374-5:2016 and is identical to the PPE which is subject to the UK Type-examination (Module B, Annex V of the Regulation), under certificate number AB0321/23004-01/E00-00, issued by the Approved Body: