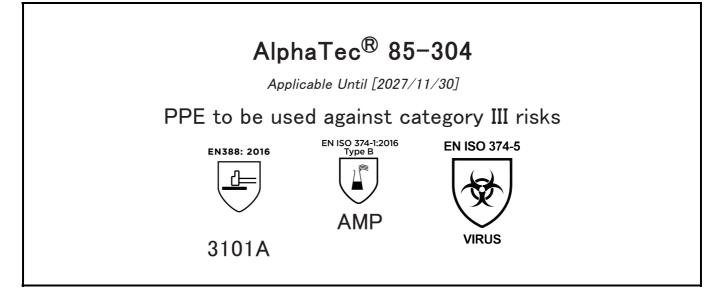

is in conformity with the provisions of Regulation 2016/425 on personal protective equipment, as amended to apply in GB, and with the standards EN 388:2016 +A1:2018, EN ISO 21420:2020, EN ISO 374-1:2016, EN ISO 374-5:2016 and is identical to the PPE which is subject to the UK Type-examination (Module B, Annex V of the Regulation), under certificate number AB0321/23004-01/E00-00, issued by the Approved Body: