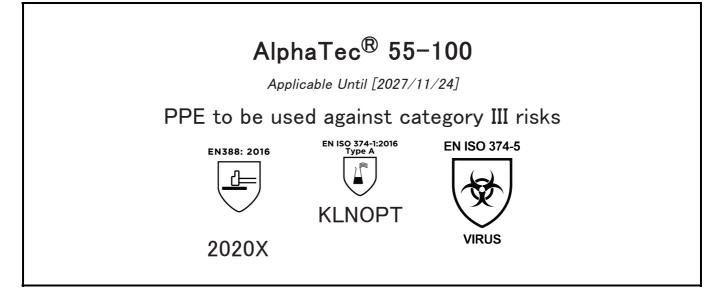

is in conformity with the provisions of Regulation 2016/425 on personal protective equipment, as amended to apply in GB, and with the standards EN 388:2016 +A1:2018, EN ISO 21420:2020, EN ISO 374-1:2016, EN ISO 374-5:2016 and is identical to the PPE which is subject to the UK Type-examination (Module B, Annex V of the Regulation), under certificate number AB0321/22940-01/E00-00, issued by the Approved Body: