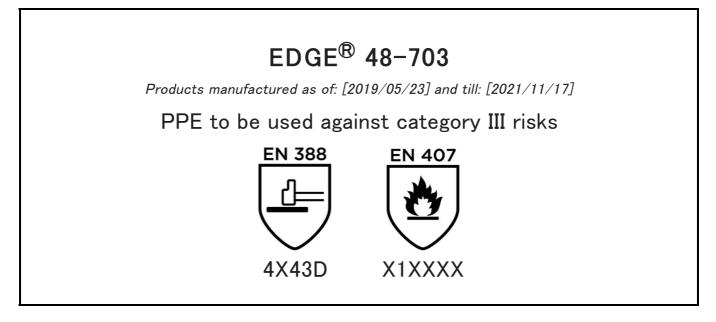

### **EU DECLARATION OF CONFORMITY**

The Manufacturer ANSELL HEALTHCARE EUROPE N.V. RIVERSIDE BUSINESS PARK, BLOCK J BOULEVARD INTERNATIONAL 55 B-1070 BRUSSELS BELGIUM

declares under his sole responsibility, that the PPE described hereafter:

is in conformity with the provisions of Regulation (EU) 2016/425 and with the standards EN 388:2016, EN 407:2004, EN 420:2003 + A1:2009 and is identical to the PPE which is subject to the EU-Type examination (Module B, Annex V of the Regulation), under certificate number 032/2018/1862, issued by the Notified Body: