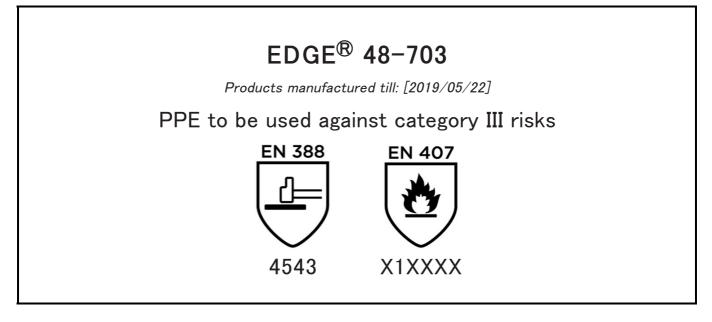

# **EU DECLARATION OF CONFORMITY**

The Manufacturer ANSELL HEALTHCARE EUROPE N.V. RIVERSIDE BUSINESS PARK, BLOCK J BOULEVARD INTERNATIONAL 55 B-1070 BRUSSELS BELGIUM

declares under his sole responsibility, that the PPE described hereafter:

is in conformity with the provisions of Regulation (EU) 2016/425 and with the standards EN 388:2003, EN 407:2004, EN 420:2003 + A1:2009 and is identical to the PPE which is subject to the EC Type examination; under certificate number 032/2014/0510.02 issued by the Notified Body: