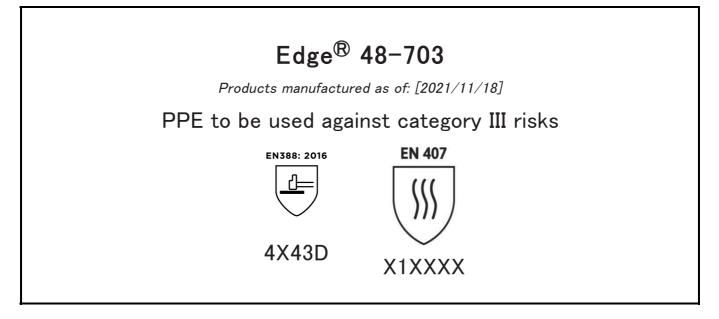

# EU DECLARATION OF CONFORMITY

The Manufacturer ANSELL HEALTHCARE EUROPE N.V. RIVERSIDE BUSINESS PARK, BLOCK J BOULEVARD INTERNATIONAL 55 B-1070 BRUSSELS BELGIUM

declares under his sole responsibility, that the PPE described hereafter:

is in conformity with the provisions of Regulation (EU) 2016/425 and with the standards EN 388:2016 +A1:2018, EN407:2020, EN ISO 21420:2020 and is identical to the PPE which is subject to the EU-Type examination (Module B, Annex V of the Regulation), under certificate number 032/2021/1209, issued by the Notified Body: