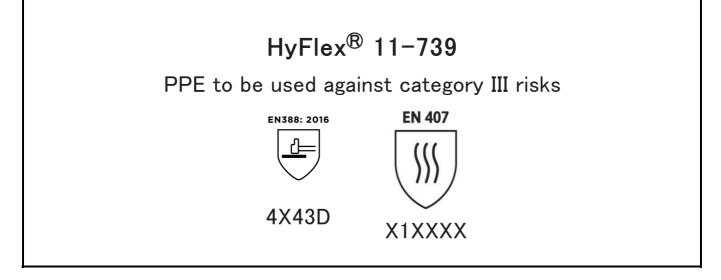

is in conformity with the provisions of Regulation 2016/425 on personal protective equipment, as amended to apply in GB, and with the standards EN 388:2016 +A1:2018, EN407:2020, EN ISO 21420:2020 and is identical to the PPE which is subject to the UK Type-examination (Module B, Annex V of the Regulation), under certificate number AB0321/22509-01/E00-00, issued by the Approved Body: