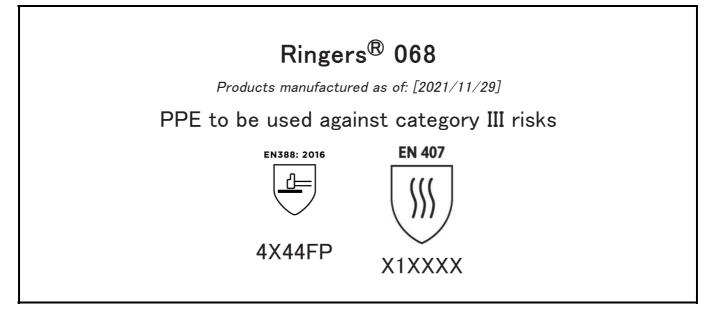

# Ringers<sup>®</sup> 068

Products manufactured as of: [2019/09/20] and till: [2021/11/28]

is in conformity with the provisions of Regulation (EU) 2016/425 and with the standards EN 388:2016 +A1:2018, EN407:2020, EN ISO 21420:2020 and is identical to the PPE which is subject to the EU-Type examination (Module B, Annex V of the Regulation), under certificate number 032/2021/1269, issued by the Notified Body:

### PPE to be used against category II risks

is in conformity with the provisions of Regulation (EU) 2016/425 and with the standards EN 420:2003 + A1:2009 and is identical to the PPE which is subject to the EU-Type examination (Module B, Annex V of the Regulation), under certificate number 032/2019/1433, issued by the Notified Body: