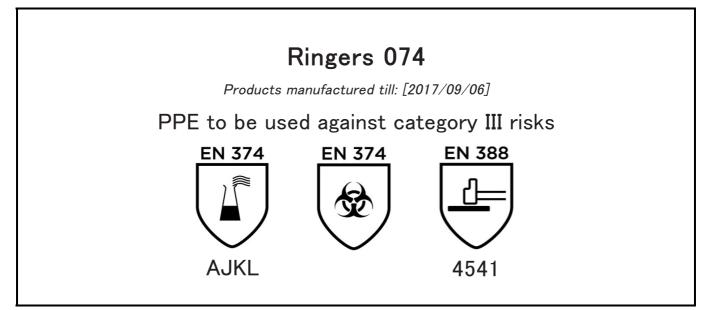

CTC - CENTRE TECHNIQUE CUIR CHAUSSURE MAROQUINERIE (0075) 4, RUE HERMANN FRENKEL 69367 LYON CEDEX 07 - FRANCE

Guido Van Duren Director - Regulatory affairs Ansell

Place: Brussels Date: 2017/09/07

The Manufacturer RINGERS GLOVES 8846 NORTH SAM HOUSTON PARKWAY WEST SUITE 110 HOUSTON TEXAS 77064 USA and authorized representative: ANSELL HEALTHCARE EUROPE N.V. RIVERSIDE BUSINESS PARK, BLOCK J BOULEVARD INTERNATIONAL 55 B-1070 BRUSSELS BELGIUM

declare under their sole responsibility, that the PPE described hereafter:

is in conformity with the provisions of Regulation (EU) 2016/425 and with the standards EN 374:2003, , EN 388:2003, EN 420:2003 + A1:2009 and is identical to the PPE which is subject to the EC Type examination; under certificate number 0075/1256/162/04/16/0428 issued by the Notified Body: