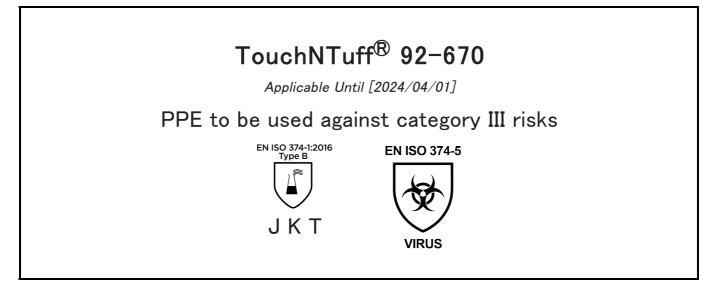

## **UK DECLARATION OF CONFORMITY**

The Manufacturer ANSELL HEALTHCARE EUROPE N.V. RIVERSIDE BUSINESS PARK, BLOCK J BOULEVARD INTERNATIONAL 55 B-1070 BRUSSELS BELGIUM

declares under his sole responsibility, that the PPE described hereafter:

is in conformity with the provisions of Regulation 2016/425 on personal protective equipment, as amended to apply in GB, and with the standards EN ISO 21420:2020, EN ISO 374-1:2016, EN ISO 374-5:2016 and is identical to the PPE which is subject to the UK Type-examination (Module B, Annex V of the Regulation), under certificate number AB0321/23958-01/E00-00, issued by the Approved Body:

## SATRA TECHNOLOGY CENTRE WYNDHAM WAY, TELFORD WAY, KETTERING, NORTHAMPTONSHIRE, NN16 8SD, UNITED KINGDOM

and is subject to the conformity assessment procedure set in out in Annex VIII (Module D) of the Regulation under the surveillance of the Approved Body:

SATRA TECHNOLOGY CENTRE WYNDHAM WAY, TELFORD WAY, KETTERING, NORTHAMPTONSHIRE, NN16 8SD, UNITED KINGDOM

Guido Van Duren Director - Regulatory affairs Ansell

Place: Brussels Date: 2023/04/04