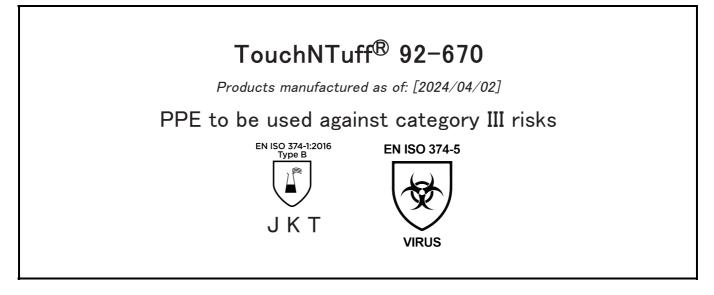

## UK DECLARATION OF CONFORMITY

The Manufacturer ANSELL HEALTHCARE EUROPE N.V. RIVERSIDE BUSINESS PARK, BLOCK J BOULEVARD INTERNATIONAL 55 B-1070 BRUSSELS BELGIUM

declares under his sole responsibility, that the PPE described hereafter:

is in conformity with the provisions of Regulation 2016/425 on personal protective equipment, as amended to apply in GB, and with the standards EN ISO 21420:2020, EN ISO 374-1:2016+A1:2018, EN ISO 374-5:2016 and is identical to the PPE which is subject to the UK Type-examination (Module B, Annex V of the Regulation), under certificate number AB0321/23958-01/E00-00, issued by the Approved Body:

## SATRA TECHNOLOGY CENTRE WYNDHAM WAY, TELFORD WAY, KETTERING, NORTHAMPTONSHIRE, NN16 8SD, UNITED KINGDOM

and is subject to the conformity assessment procedure set in out in Annex VIII (Module D) of the Regulation under the surveillance of the Body:

CENTEXBEL (0493) TECHNOLOGIEPARK 70 B-9052 ZWIJNAARDE BELGIUM

Guido Van Duren Director - Regulatory affairs Ansell

Place: Brussels Date: 2024/04/02