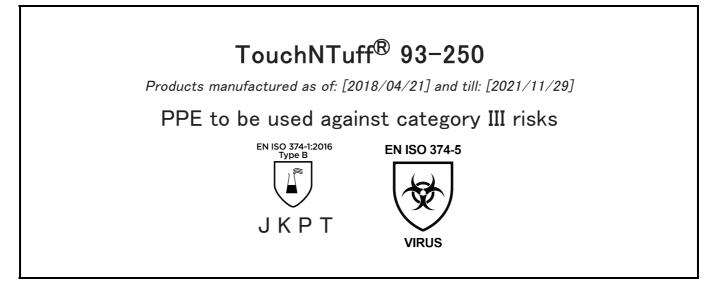

### EU DECLARATION OF CONFORMITY

The Manufacturer ANSELL HEALTHCARE EUROPE N.V. RIVERSIDE BUSINESS PARK, BLOCK J BOULEVARD INTERNATIONAL 55 B-1070 BRUSSELS BELGIUM

declares under his sole responsibility, that the PPE described hereafter:

is in conformity with the provisions of Regulation (EU) 2016/425 and with the standards EN ISO 374-1:2016 Type B, EN 420:2003 + A1:2009, EN ISO 374-5:2016 and is identical to the PPE which is subject to the EU-Type examination (Module B, Annex V of the Regulation), under certificate number 032/2018/0270, issued by the Notified Body:

#### CENTEXBEL (0493) TECHNOLOGIEPARK 70 B-9052 ZWIJNAARDE BELGIUM

and is subject to the procedure set out in Annex VII (Module C2) of the Regulation under the supervision of the Notified Body:

CENTEXBEL (0493) TECHNOLOGIEPARK 70 B-9052 ZWIJNAARDE BELGIUM

Guido Van Duren Director - Regulatory affairs Ansell

Place: Brussels Date: 2018/02/12