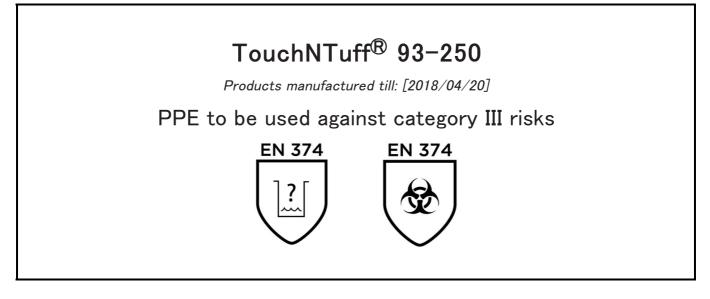

# EU DECLARATION OF CONFORMITY

The Manufacturer ANSELL HEALTHCARE EUROPE N.V. RIVERSIDE BUSINESS PARK, BLOCK J BOULEVARD INTERNATIONAL 55 B-1070 BRUSSELS BELGIUM

declares under his sole responsibility, that the PPE described hereafter:

is in conformity with the provisions of Regulation (EU) 2016/425 and with the standards EN 420:2003 + A1:2009, EN 374:2003, and is identical to the PPE which is subject to the EC Type examination; under certificate number 032/2016/0395 issued by the Notified Body:

#### CENTEXBEL (0493) TECHNOLOGIEPARK 70 B-9052 ZWIJNAARDE BELGIUM

and is subject to the procedure set out in Annex VII (Module C2) of the Regulation under the supervision of the Notified Body:

CENTEXBEL (0493) TECHNOLOGIEPARK 70 B-9052 ZWIJNAARDE BELGIUM

Guido Van Duren Director - Regulatory affairs Ansell

Place: Brussels Date: 2016/04/19