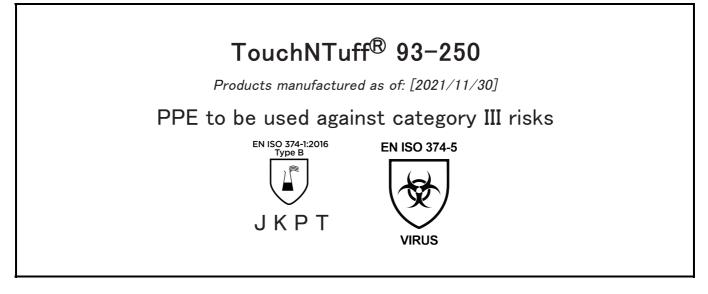

# EU DECLARATION OF CONFORMITY

The Manufacturer ANSELL HEALTHCARE EUROPE N.V. RIVERSIDE BUSINESS PARK, BLOCK J BOULEVARD INTERNATIONAL 55 B-1070 BRUSSELS BELGIUM

declares under his sole responsibility, that the PPE described hereafter:

is in conformity with the provisions of Regulation (EU) 2016/425 and with the standards EN ISO 21420:2020, EN ISO 374-1:2016, EN ISO 374-5:2016 and is identical to the PPE which is subject to the EU-Type examination (Module B, Annex V of the Regulation), under certificate number 032/2021/1290, issued by the Notified Body:

### CENTEXBEL (0493) TECHNOLOGIEPARK 70 B-9052 ZWIJNAARDE BELGIUM

and is subject to the procedure set out in Annex VII (Module C2) of the Regulation under the supervision of the Notified Body:

CENTEXBEL (0493) TECHNOLOGIEPARK 70 B-9052 ZWIJNAARDE BELGIUM

Guido Van Duren Director - Regulatory affairs Ansell

Place: Brussels Date: 2021/11/30