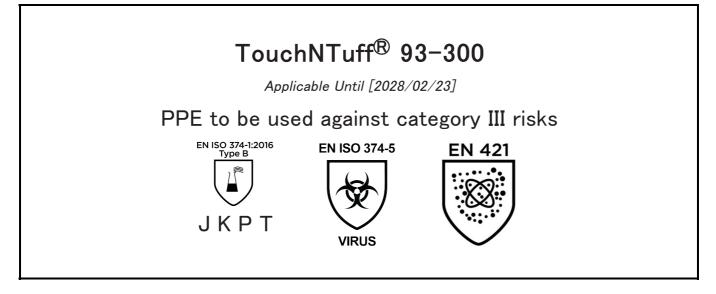

is in conformity with the provisions of Regulation 2016/425 on personal protective equipment, as amended to apply in GB, and with the standards EN ISO 21420:2020, EN ISO 374-1:2016, EN ISO 374-5:2016, EN 421:2010 and is identical to the PPE which is subject to the UK Type-examination (Module B, Annex V of the Regulation), under certificate number AB0321/23663-01/E00-00, issued by the Approved Body: