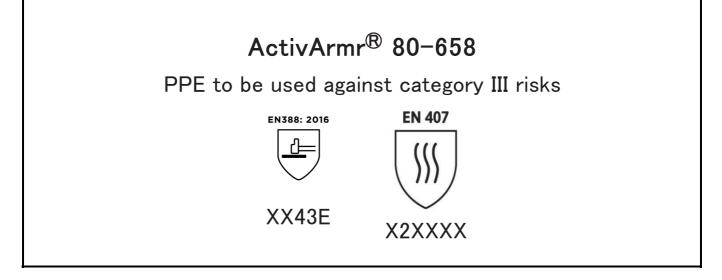

is in conformity with the provisions of Regulation 2016/425 on personal protective equipment, as amended to apply in GB, and with the standards EN 388:2016 +A1:2018, EN407:2020, EN ISO 21420:2020 and is identical to the PPE which is subject to the UK Type-examination (Module B, Annex V of the Regulation), under certificate number AB0321/22871-01/E00-00, issued by the Approved Body: