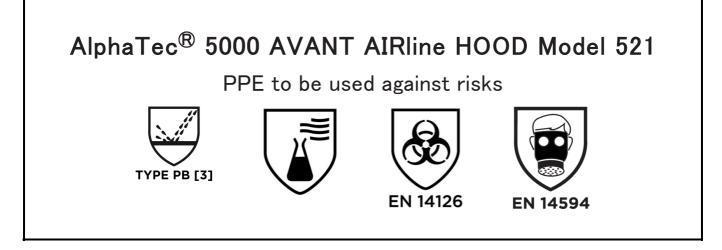

is in conformity with the provisions of Regulation 2016/425 on personal protective equipment as amended to apply in GB, and with the standardsEN 14605:2005 + A1:2009, , EN 14126:2003, EN 14594:2018 and is identical to the PPE which is subject to the UK Type-examination (Module B, Annex V of the Regulation), under certificate number UKCA 753233 issued by the Approved Body: