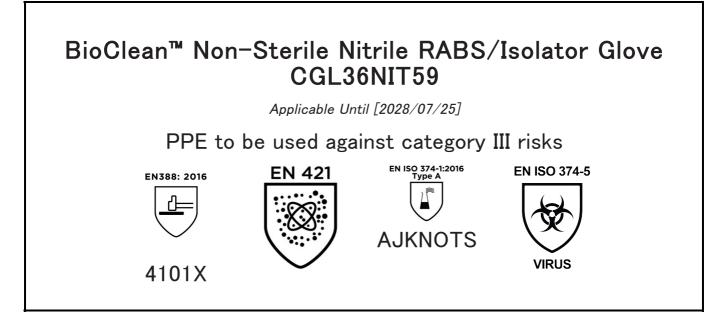

is in conformity with the provisions of Regulation 2016/425 on personal protective equipment, as amended to apply in GB, and with the standards EN 388:2016 +A1:2018, EN 421:2010, EN ISO 21420:2020, EN ISO 374-1:2016, EN ISO 374-5:2016 and is identical to the PPE which is subject to the Type-examination (Module B, Annex V of the Regulation), under certificate number 032/2023/0462, issued by the Body: