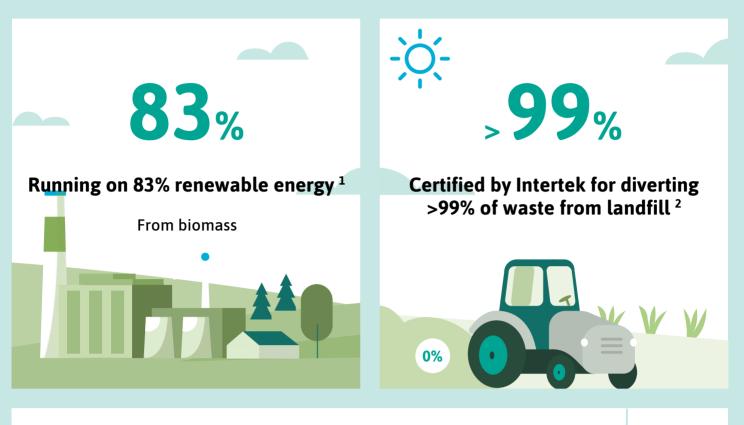

#### Shipper case sizes optimized for efficient shipping <sup>7</sup>

Dispensers between 23% and 80% smaller in square area vs. standard packaging configurations in O.R.

**REFERENCES:** <sup>1</sup>2023 Ansell Sustainability Report; June 2023, ISO 14064-1: 2018 external audit by Control Union, ref.period 7/2022 - 6/2023, <sup>2</sup>Intertek, Zero Waste to Landfill certification, <sup>3</sup>SGS ISO Certificate, <sup>4</sup>Ansell, 2023, Product and Packaging Specifications, For plastics, always check your local recyclable status of specified plastic materials as they may not be considered suitable for recycling in your country., <sup>5</sup>Ansell, 2023, Product and Packaging Specifications, <sup>6</sup>Ansell, 2023, Product Specifications, <sup>7</sup>Ansell, 2023, Product Specifications