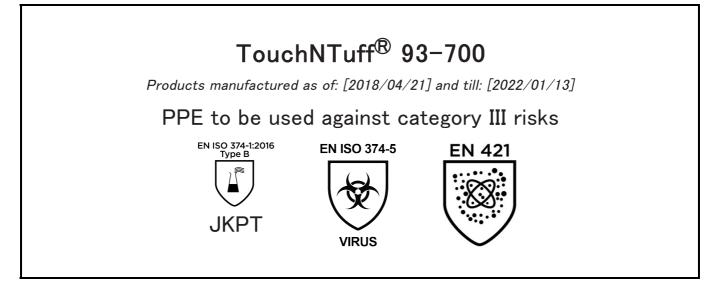

### EU DECLARATION OF CONFORMITY

The Manufacturer ANSELL HEALTHCARE EUROPE N.V. RIVERSIDE BUSINESS PARK, BLOCK J BOULEVARD INTERNATIONAL 55 B-1070 BRUSSELS BELGIUM

declares under his sole responsibility, that the PPE described hereafter:

is in conformity with the provisions of Regulation (EU) 2016/425 and with the standards EN 420:2003 + A1:2009, EN ISO 374-1:2016 Type B, EN ISO 374-5:2016, EN 421:2010 and is identical to the PPE which is subject to the EU-Type examination (Module B, Annex V of the Regulation), under certificate number 032/2018/0328, issued by the Notified Body:

#### CENTEXBEL (0493) TECHNOLOGIEPARK 70 B-9052 ZWIJNAARDE BELGIUM

and is subject to the procedure set out in Annex VII (Module C2) of the Regulation under the supervision of the Notified Body:

CENTEXBEL (0493) TECHNOLOGIEPARK 70 B-9052 ZWIJNAARDE BELGIUM

Guido Van Duren Director - Regulatory affairs Ansell

Place: Brussels Date: 2018/02/21