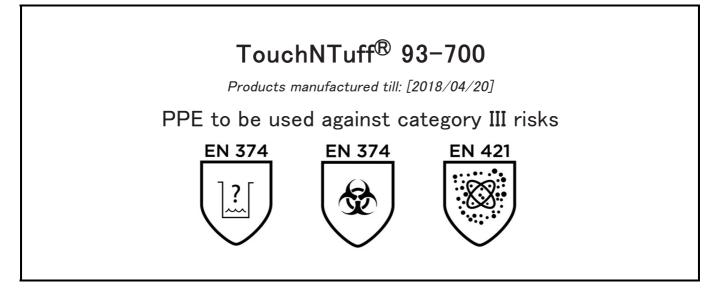

## EU DECLARATION OF CONFORMITY

The Manufacturer ANSELL HEALTHCARE EUROPE N.V. RIVERSIDE BUSINESS PARK, BLOCK J BOULEVARD INTERNATIONAL 55 B-1070 BRUSSELS BELGIUM

declares under his sole responsibility, that the PPE described hereafter:

is in conformity with the provisions of Regulation (EU) 2016/425 and with the standards EN 420:2003 + A1:2009, EN 374:2003, , EN 421:2010 and is identical to the PPE which is subject to the EC Type examination; under certificate number 032/2016/1181 issued by the Notified Body:

#### CENTEXBEL (0493) TECHNOLOGIEPARK 70 B-9052 ZWIJNAARDE BELGIUM

and is subject to the procedure set out in Annex VII (Module C2) of the Regulation under the supervision of the Notified Body:

CENTEXBEL (0493) TECHNOLOGIEPARK 70 B-9052 ZWIJNAARDE BELGIUM

Guido Van Duren Director - Regulatory affairs Ansell

Place: Brussels Date: 2016/11/25