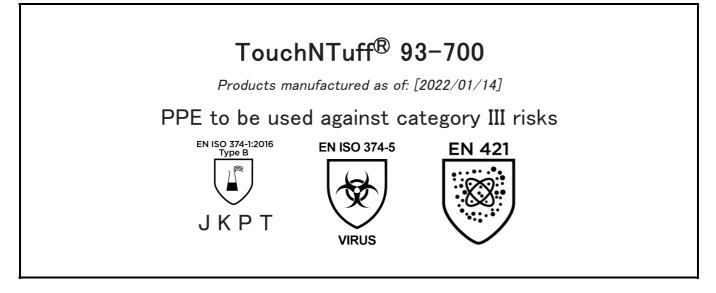

# EU DECLARATION OF CONFORMITY

The Manufacturer ANSELL HEALTHCARE EUROPE N.V. RIVERSIDE BUSINESS PARK, BLOCK J BOULEVARD INTERNATIONAL 55 B-1070 BRUSSELS BELGIUM

declares under his sole responsibility, that the PPE described hereafter:

is in conformity with the provisions of Regulation (EU) 2016/425 and with the standards EN ISO 21420:2020, EN ISO 374-1:2016, EN ISO 374-5:2016, EN 421:2010 and is identical to the PPE which is subject to the EU-Type examination (Module B, Annex V of the Regulation), under certificate number 032/2022/0036, issued by the Notified Body:

#### CENTEXBEL (0493) TECHNOLOGIEPARK 70 B-9052 ZWIJNAARDE BELGIUM

and is subject to the procedure set out in Annex VII (Module C2) of the Regulation under the supervision of the Notified Body:

CENTEXBEL (0493) TECHNOLOGIEPARK 70 B-9052 ZWIJNAARDE BELGIUM

Guido Van Duren Director - Regulatory affairs Ansell

Place: Brussels Date: 2022/01/14