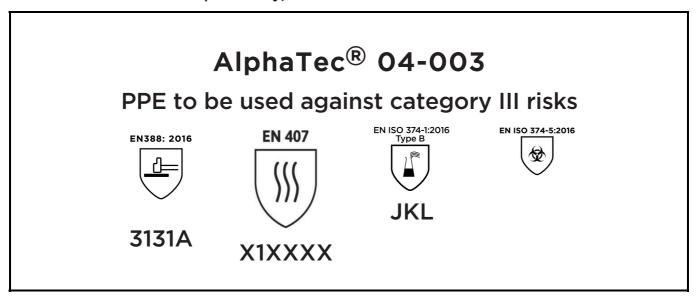

is in conformity with the provisions of Regulation 2016/425 on personal protective equipment, as amended to apply in GB, and with the standards EN 388:2016 +A1:2018, EN407:2020, EN ISO 21420:2020, EN ISO 374-1:2016, EN ISO 374-5:2016 and is identical to the PPE which is subject to the UK Type-examination (Module B, Annex V of the Regulation), under certificate number AB0321/22846-001/E00-00, issued by the Approved Body: