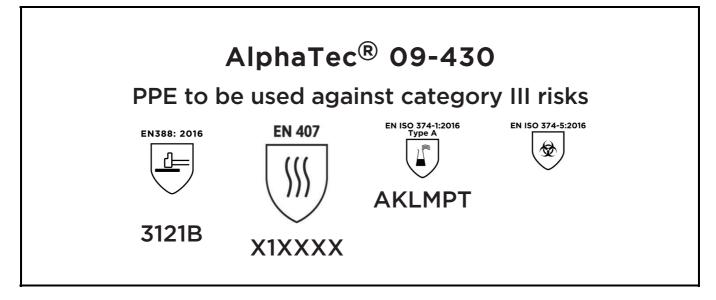

is in conformity with the provisions of Regulation 2016/425 on personal protective equipment, as amended to apply in GB, and with the standards EN 388:2016 +A1:2018, EN407:2020, EN ISO 21420:2020, EN ISO 374-1:2016, EN ISO 374-5:2016 and is identical to the PPE which is subject to the UK Type-examination (Module B, Annex V of the Regulation), under certificate number AB0321/23433-01/E00-00, issued by the Approved Body: