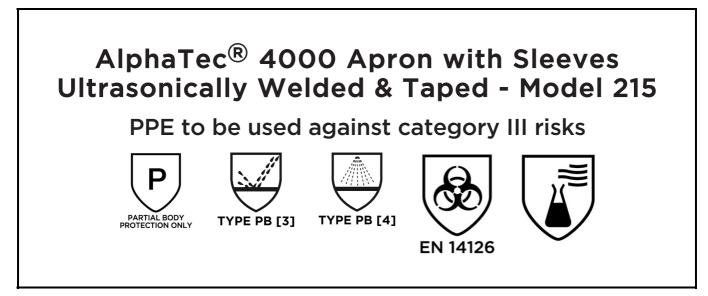

is in conformity with the provisions of Regulation (EU) 2016/425 and with the standards Partial Body Protection Only, EN 14605:2005 + A1:2009, EN 14126:2003, EN ISO 13688:2013, and is identical to the PPE which is subject to the EU Type Examination; under certificate number 0598/PPE/22/2936 issued by the Notified Body: